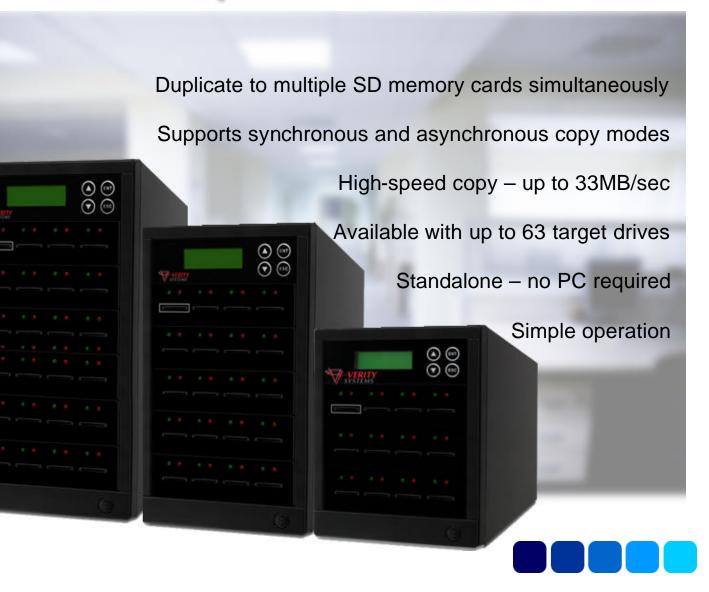

The Meteor<sup>SD</sup> PowerTower professional duplicator offers fast, efficient and convenient copies of your important data from erasable SD memory cards at a cost effective price. Available with 3, 7, 11, 15, 23, 39, 55 or 63 target drives, Meteor<sup>SD</sup> PowerTower copiers are perfect for data-sensitive disc production with no PC intervention for minimum security risks.

With no PC or hard drive required the Meteor<sup>SD</sup> offers a secure and reliable duplication service. A compact and stylish design coupled with a bit-by-bit compare function to confirm successful copies, makes the Meteor<sup>SD</sup> a reliable, affordable and convenient SD card duplicator.

Advanced asynchronous duplication means no waiting and no interruption as each channel can independently load, unload and copy.

Rigorously tested for performance and reliability, Meteor PowerTowers are manufactured to strict quality control standards, delivering enhanced duplication at every level.

| Function:                 | Secure Digital Memory Card Duplication System                                                |
|---------------------------|----------------------------------------------------------------------------------------------|
| Supported Source Formats: | SD, SD Pro, Mini SD*, Mini SD Pro*, Micro SD*,<br>SD HS, Wi-Fi SD, HC SD (*Adaptor Required) |
| Media Handling:           | High speed SD cards up to 64Gb                                                               |
| Targets:                  | 3, 7, 11,15, 23, 39, 55 or 63 target drives                                                  |
| Maximum Transfer Speeds:  | Up to 30Mb/sec                                                                               |
| Buffer Memory             | 256MB                                                                                        |
| LCD Display:              | 2x 16 Backlit                                                                                |
| Copy Mode:                | Synchronous or Asynchronous*<br>*data file must be smaller than the buffer memory (256Mb)    |
| Voltage:                  | 115V or 230V                                                                                 |
| Operating Temperature:    | 41°F ~ 122°F                                                                                 |
| Operating Humidity:       | 15% ~ 90%                                                                                    |
| Regulations:              | FCC, CE, UL, RoHS                                                                            |