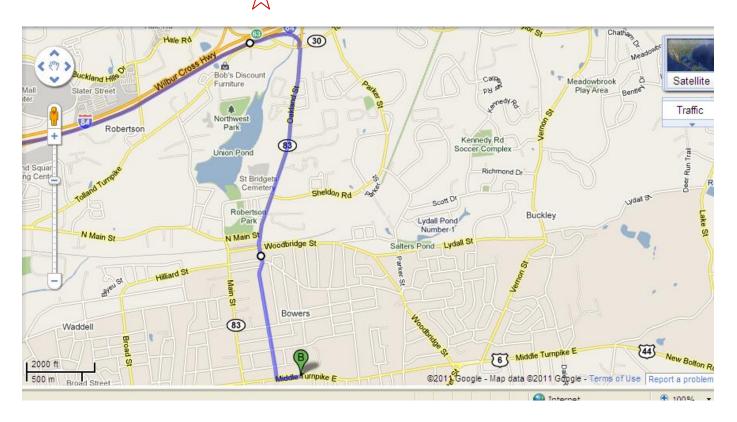

# Directions to MANCHESTER HIGH SCHOOL 134 East Middle Turnpike

### Take I-84 East

Exit 63 [as you enter the ramp be in the right lane which becomes the center lane to go straight ahead] At end of ramp go straight on to Oakland Street

At the *second traffic light* **go straight** onto **Summit Street** [at the light *Sam's Fried Chicken will be on your left then* you will cross over Railroad Tracks and NOT have to stop] road curves to the right a little after the first stop sign...

Continue straight ahead at the next traffic light [after 3 stop signs] go straight ahead crossing East Middle

### **Turnpike**

You are still on Summit Street

You will drive by the school enter the second driveway

#### I-84 West

Exit 63

At this exit stay in the far right lane which will bring you to a YEILD SIGN – you will take a RIGHT and go over the highway

At the second light turn right onto Oakland Street

Follow the directions above after the