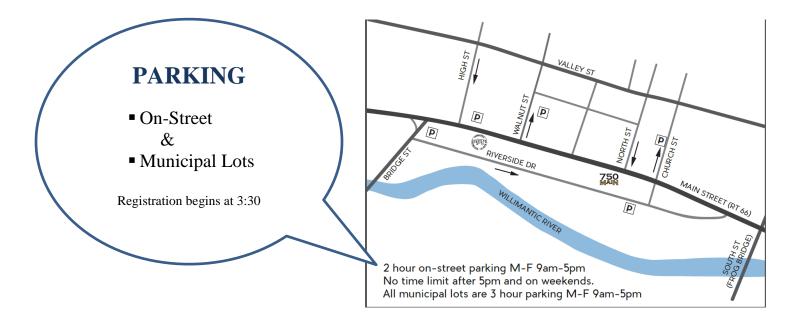

# **Directions to**

### **750** on 750 Main Street Willimantic, Connecticut 06226