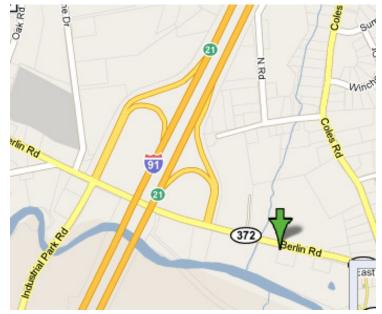

## **CROMWELL, CONNECTICUT**

Crowne Plaza Hotel, Rte. 372,100 Berlin Rd, Cromwell, CT. 06416

Hotel Front Desk: 860-635-2000 | Hotel Fax: 860-635-6970

**From North**, follow I-91 South to exit #21 (Rte 372/Berlin Rd). Take a left at the traffic light and hotel is one block on left.

**From South**, follow I-91 North to exit #21. Make a left at the traffic light and hotel will be 1st block on your left.

**From East**, follow I-84 West to exit #86 for I-91 South. Drive 10.7 Miles to Exit #21(Route 372 Cromwell). Make a left at the traffic light and the hotel will be 1 block on your left.

**From West**, follow I-84 East to exit #52 for I-91 South. Drive 12.8 Miles to Exit #21(Route 372 Cromwell). Make a left at the traffic light and the hotel will be 1 block on your left.