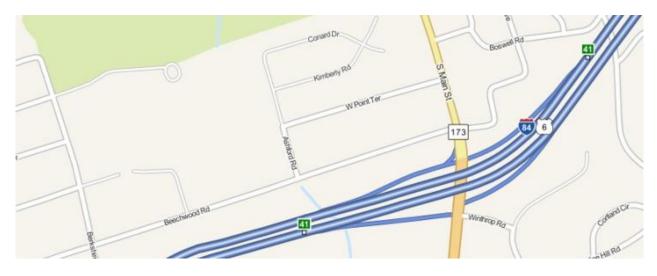

## Directions to CONARD HIGH SCHOOL 110 Beechwood Road West Hartford, CT 06107 860.521.5000

## **I-84 Westbound**

Exit 41 – South Main Street Turn RIGHT onto S. Main Street / CT-173 (if you reach I-84 you've gone too far) [0.05 mi] Turn LEFT onto Beechwood Road (Beechwood Rd. is just past Hooker Dr. if you reach W. Point Terrace you've gone too far) 110 Beechwood is on the RIGHT

## **I-84 Eastbound**

Exit 41 – South Main Street, toward Elmwood Turn LEFT onto S. Main Street/ CT-173 - Continue to follow S. Main Street Turn LEFT onto Beechwood Road (Beechwood Rd. is just past Hooker Dr. if you reach W. Point Terrace you've gone too far) 110 Beechwood is on the RIGHT