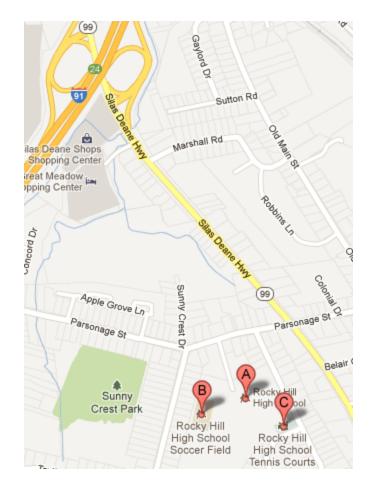

## **ROCKY HILL HIGH SCHOOL**

50 Chaplin Avenue Rocky Hill, CT 06067

Main Office 860-258-7721

rockyhillps.com

#### I-84 East

Take Exit 52 and merge onto I-91 South Take Exit 24 to merge onto CT-99S / Silas Deane Hwy. toward Rocky Hill Turn RIGHT onto Parsonage Street Take first LEFT onto Chaplin Street Destination will be on your RIGHT

I-84 West

Charter Oak Bridge / NYC – CT-15 S Merge onto I-91 South Take Exit 24 to merge onto CT-99S / Silas Deane Hwy. toward Rocky Hill Turn RIGHT onto Parsonage Street Take first LEFT onto Chaplin Street Destination will be on your RIGHT

## I – 91 North

Take **Exit 24** to merge onto **CT-99S** / Silas Deane Hwy. toward Rocky Hill Turn **RIGHT** onto Parsonage Street Take first **LEFT** onto Chaplin Street Destination will be on your **RIGHT** 