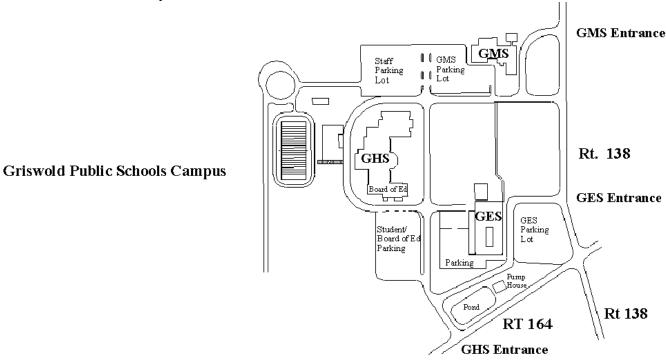

# Directions to:

## **GRISWOLD HIGH SCHOOL**

### 267 Slater Avenue Griswold, CT 06351

Main Office 860-376-7640

#### I – 395 South

- Take exit **85**
- At end of ramp, take **right**
- Follow to light
- Go straight through light and you will see all three schools on your left

#### I – 395 North

- Take exit **85** [for CT 164 toward CT 137 Preston City/Pachaug]
- Turn left onto CT- 164 / Preston Road
- Take first left onto CT 138 W/Slater Avenue
- Destination will be on your left