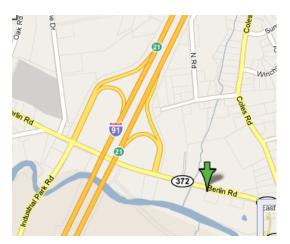

## Directions to the Radisson Hotel Cromwell, CT

100 Berlin Road Cromwell, CT 06416 Phone 860.635.7768

**Traveling North:** I-91 to exit 21. Turn left, first driveway on the left.

Traveling East: (from Waterbury area) I-84 to exit 27- Rt 641 E

Middletown to I-91N to exit 21. Turn left, first

driveway on the left.

<u>Traveling West</u>: (from North of Hartford) I-84 to Hartford Interchange

to I-91S exit 21. Turn left, first driveway on the left.

<u>Traveling RT 9 either North or South:</u> Take exit 20S to I-91S. Take first exit 21. Turn left, first driveway on the left.

The Radisson Hotel is offering a lower room rate for those wishing to stay overnight.